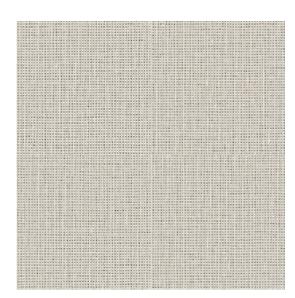

Image depicts 8x8 inch section.

© 2024 Wolf-Gordon Inc. All Rights Reserved

## **ALABASTER**

Category: Wallcovering
Material: Linen/Linen Blend

**Physical Properties** 

Content: 100% Linen

Finish: Spill- and stain-resistant treatment

Backing: Nonwoven

Width: 54"

Weight: 15.80 oz per linear yards Hanging Information: Random Match