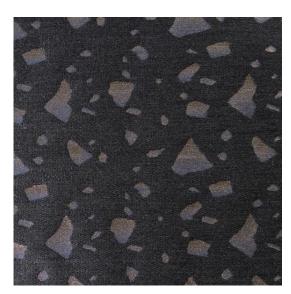

## Wolf Gordon 1

Image depicts 20x20 inch section.

© 2024 Wolf-Gordon Inc. All Rights Reserved

## Mass CHARCOAL

Category: Upholstery

Material: Natural/Synthetic Blend

**Physical Properties** 

Content: 37% Cotton

36% Wool 23% Nylon 4% Polyester

Backing: Unbacked

Width: 54"

Weight: 23.75 oz per linear yards

Repeat: 13.5" H x 10.5" V