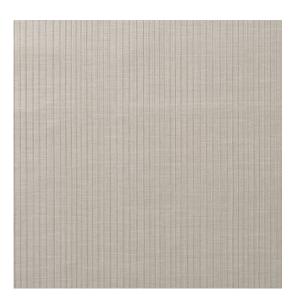

Image depicts 28x28 inch section.

© 2024 Wolf-Gordon Inc. All Rights Reserved

## Levels SERENE CREAM

Category: Wallcovering

Material: Vinyl

**Physical Properties** 

Content: 100% Vinyl Backing: Osnaburg

Width: 54"

Weight: 20.00 oz per linear yards

Hanging Information: Reverse Hang, Random Match