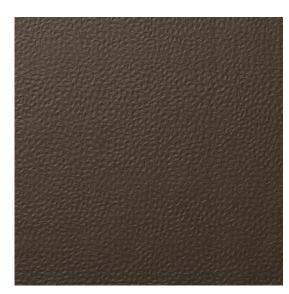

Image depicts 12x12 inch section.

© 2024 Wolf-Gordon Inc. All Rights Reserved

## Foundry SOOT

Category: Wallcovering

Material: Vinyl

**Physical Properties** 

Content: 100% Vinyl Backing: Cotton

Width: 52"

Weight: 35.00 oz per linear yards

Hanging Information: Reverse Hang, Random Match