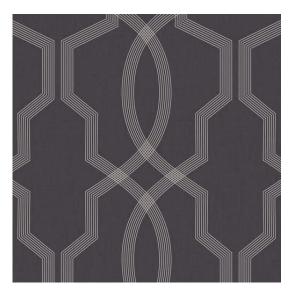

## Wolf Gordon 1

Image depicts 20x20 inch section.

© 2024 Wolf-Gordon Inc. All Rights Reserved

## Lattice CHARCOAL

Category: Wallcovering

Material: Vinyl

**Physical Properties** 

Content: 100% Vinyl Backing: Nonwoven

Width: 54"

Weight: 20.30 oz per linear yards

Repeat: 13.5" H x 25.25" V